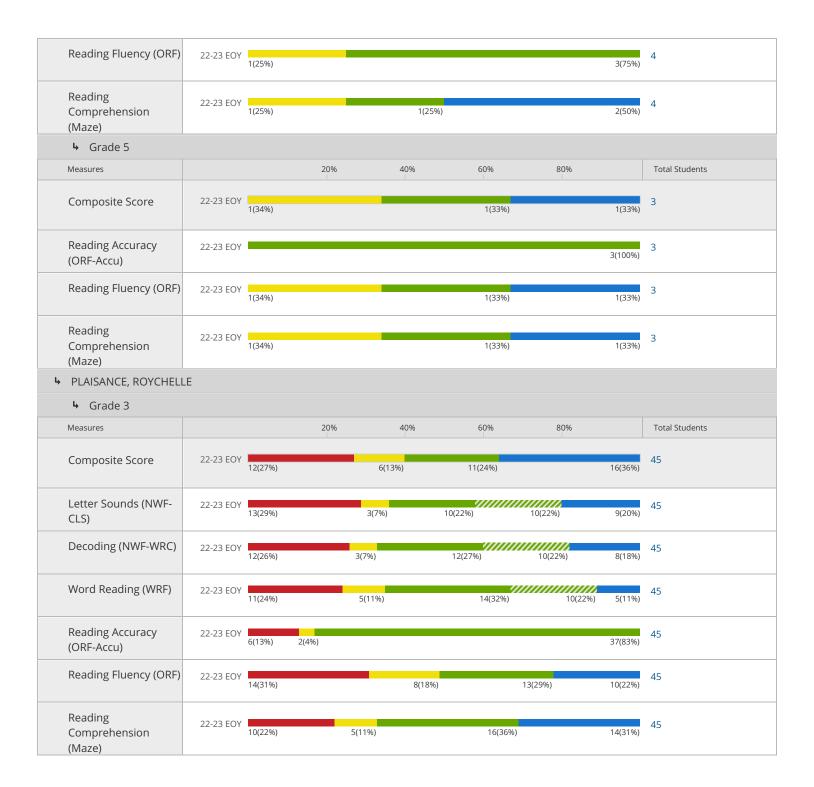

## Comparing Measures: DIBELS 8th Edition View Population Time Measure Segment Results by: Teacher Show Students Enrolled: On Test Day School Year: 2022-2023 Measure: All Measures Grade Divider: On Period: 22-23 EOY Level Filter: All Levels Grade: All Grades District: Lafourche Parish Schools (LA) Golden Meadow Upper Elementary School Teacher: All Teachers Golden Meadow Upper Elementary Scho... Current as of 07/08/2023 ▶ DOUCET, KAYLIE ▶ Grade 4 Measures 20% 40% 60% 80% Total Students Composite Score 22-23 EOY 32 9(28%) 13(41%) 9(28%) 1(3%) **Reading Accuracy** 22-23 EOY 32 6(19%) 26(81%) (ORF-Accu) Reading Fluency (ORF) 22-23 EOY 32 13(41%) Reading 22-23 EOY 32 10(31%) 4(13%) Comprehension 14(43%) 4(13%) (Maze) **▶** DUET, MONICA ▶ Grade 5 Measures 20% 40% 60% 80% **Total Students** 21(39%) Composite Score 22-23 EOY 53 3(6%) 18(34%) 11(21%) Reading Accuracy 22-23 EOY 3(6%) 1(2%) 49(92%) (ORF-Accu) Reading Fluency (ORF) 22-23 EOY 53 21(39%) 3(6%) 11(21%) 18(34%) Reading 22-23 EOY 53 7(13%) 7(13%) 15(28%) Comprehension 24(46%) (Maze) ▶ No Official Teacher Assigned ▶ Grade 4 20% 40% 60% 80% Total Students Measures 22-23 EOY Composite Score 1(25%) 3(75%) Letter Sounds (NWF-22-23 EOY 1(100%) CLS) Decoding (NWF-WRC) 22-23 EOY 1(100%) Word Reading (WRF) 22-23 EOY 1(100%) Reading Accuracy 22-23 EOY 4(100%) (ORF-Accu)